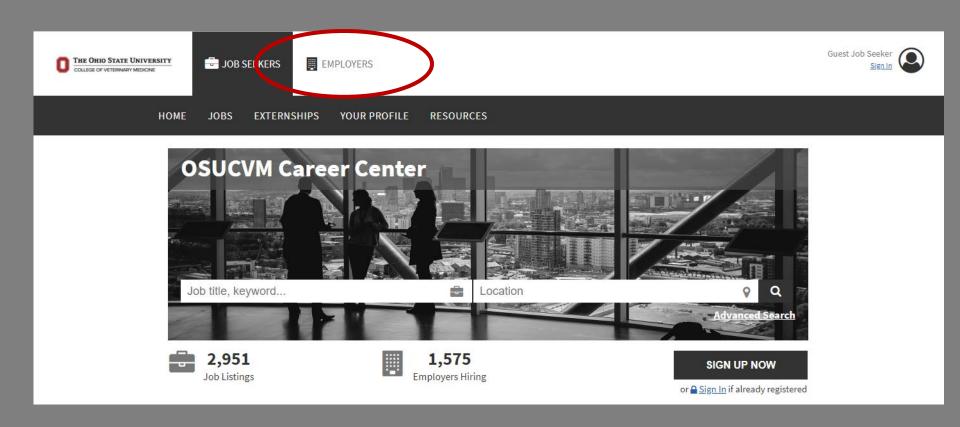

### 2. Once in the Career Center, Click "Employers."

### 3. Click the "Register Now" button. If already registered, you can sign in.