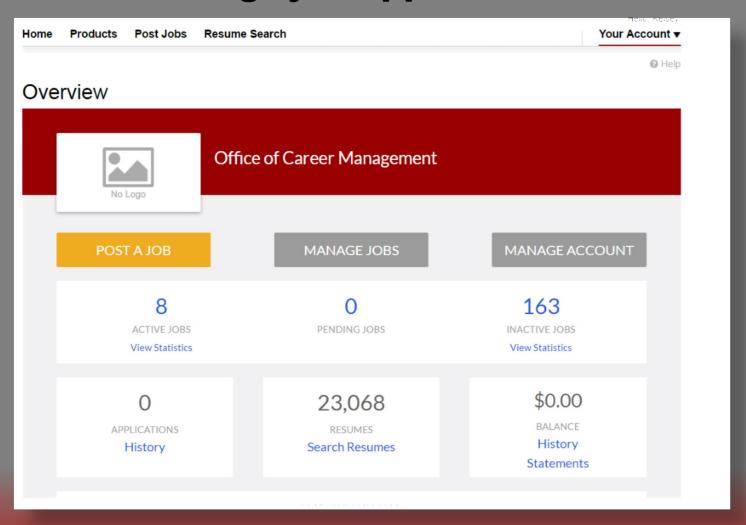

## 5. Once you have registered, you can post and manage job opportunities.

#### Create a New Job

### Manage Jobs

See active, pending, and inactive jobs

### **Manage Applications**

See who has viewed your job posting

#### **Job Statistics**